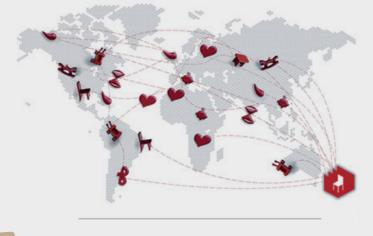

#### Quick facts

Offices: San Francisco & Wellington

14: Fabbers – USA, EU, NZ

**50,000:** Personal Factory accounts

100,000: Custom goods made

## 100,000 custom goods

Ponoko o