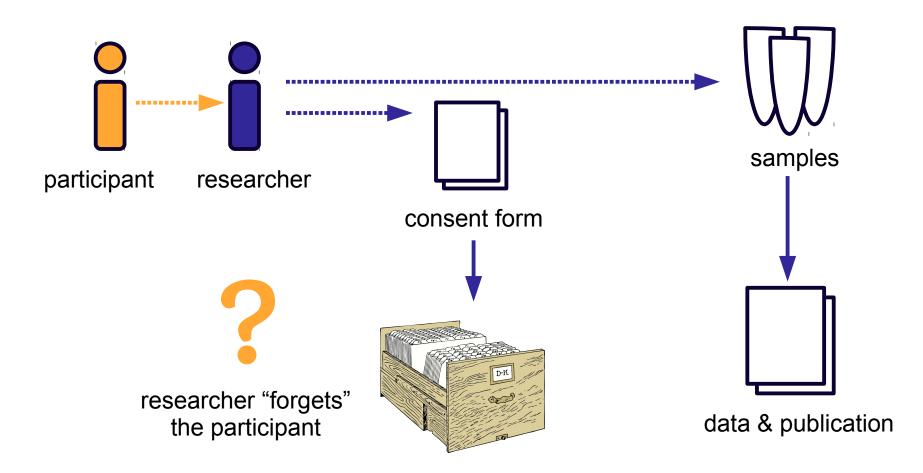

# Problem: The data is identifiable.

#### But sharing is limited

#### ...and data can leak.

SHINE CE