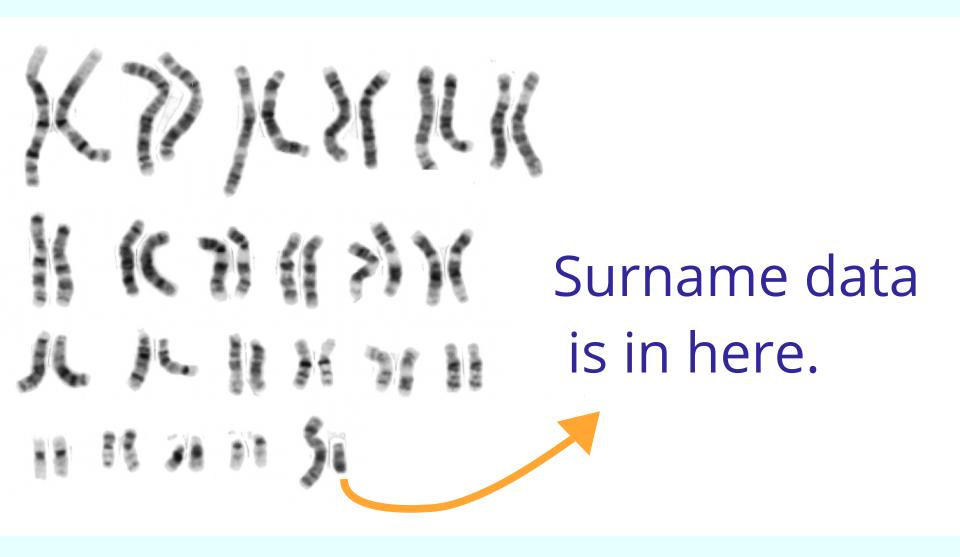

|  |
|                                                      |                    |                    |  |

that would identify vou, except as explained below. mation that would identify you, except as explained below. The Certificate cannot be used to resist a demand for information from personnel of the United States Government that is used for auditing or evaluation of Federally funded projects or for The Certificate cannot be used to resist a demand for information from personnel of the Unite States Government that is used for auditing or evaluation of Federally funded projects or for Form 1401-63 Rev B 071510 NIGMS Informed Consent Page 1 of 3

he phenotype.

0110.













# Human data sharing?



#### public data sharing



# Problem: The data is identifiable.





#### "Controlled access" sharing



#### But sharing is limited

#### ...and data can leak.

SHINE CE

## Change the focus!

Focus less on creating
barriers to sharing...
(which may leak anyway)



... instead, create new & better types of sharing.

#### Participant-mediated data sharing



#### **Open Humans**



#### Participants can accumulate data







#### Propagate new sharing practices





#### a transformation

#### in research



# www.openhumans.org { mailing list news & information hiring



PersonalGenomes.org









#### **PGP Harvard Participants**

George Church Tom Clegg Jason Bobe Pete Estep Alex Hoekstra

Jeantine Lunshof Ward Vandewege Alexander Wait Zaranek





Robert Wood Johnson Foundation