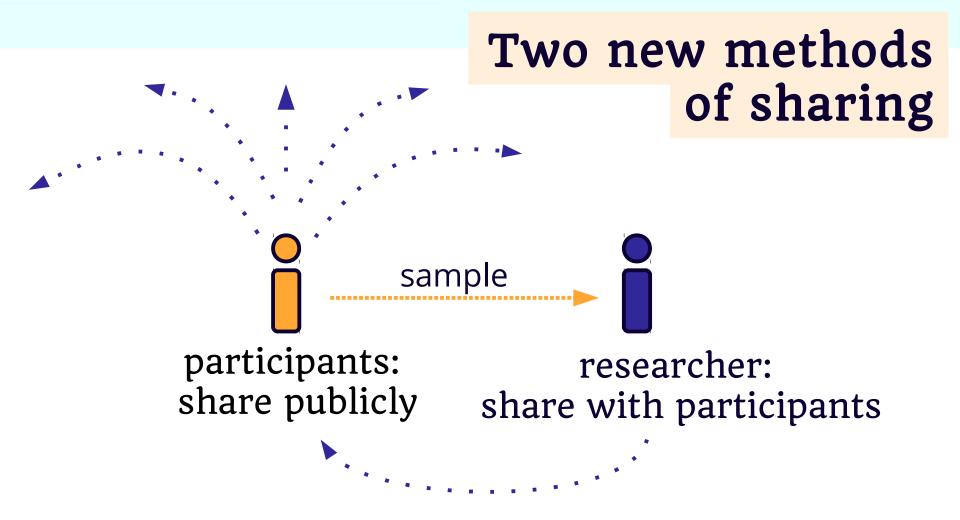

## Change the focus!

Focus less on creating
barriers to sharing...
(which may leak anyway)

... instead, create new & better types of sharing.

#### Participant-mediated data sharing